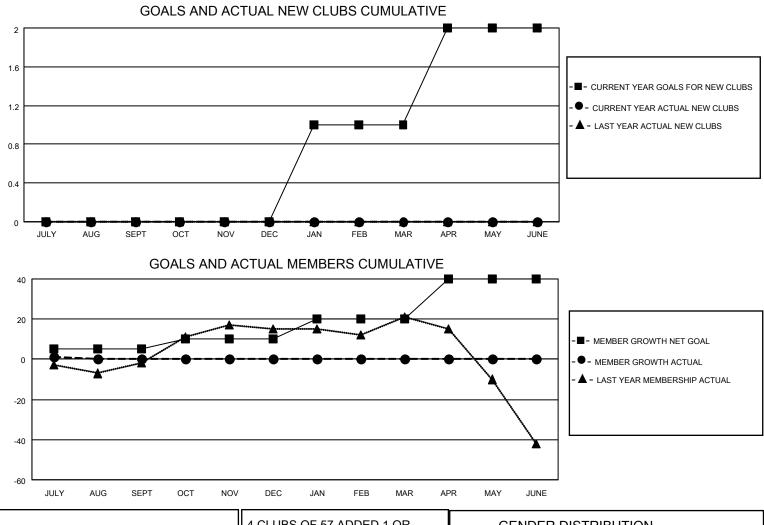

## LOCATION NETHERLANDS

**District 110AN** 

Results as of: 8/31/2023

| Clubs                 |               |           |               | Members               |                        |                         |                                                    |
|-----------------------|---------------|-----------|---------------|-----------------------|------------------------|-------------------------|----------------------------------------------------|
| RESULTS FOR 2023-2024 |               |           |               | RESULTS FOR 2023-2024 |                        |                         |                                                    |
| QUARTER               | NEW CLUB GOAL | NEW CLUBS | DROPPED CLUBS |                       | BER GROWTH NET<br>GOAL | MEMBER GROWTH<br>ACTUAL | DROPPED<br>MEMBERS ACTUAL<br>(including transfers) |
| JULY/AUG/SEPT         | 0             | 0         | 0             | JULY/AUG/SEPT         | 5                      | 9                       | 6                                                  |
| OCT/NOV/DEC           | 0             | 0         | 0             | OCT/NOV/DEC           | 5                      | 0                       | 0                                                  |
| JAN/FEB/MAR           | 1             | 0         | 0             | JAN/FEB/MAR           | 10                     | 0                       | 0                                                  |
| APR/MAY/JUNE          | 1             | 0         | 0             | APR/MAY/JUNE          | 20                     | 0                       | 0                                                  |